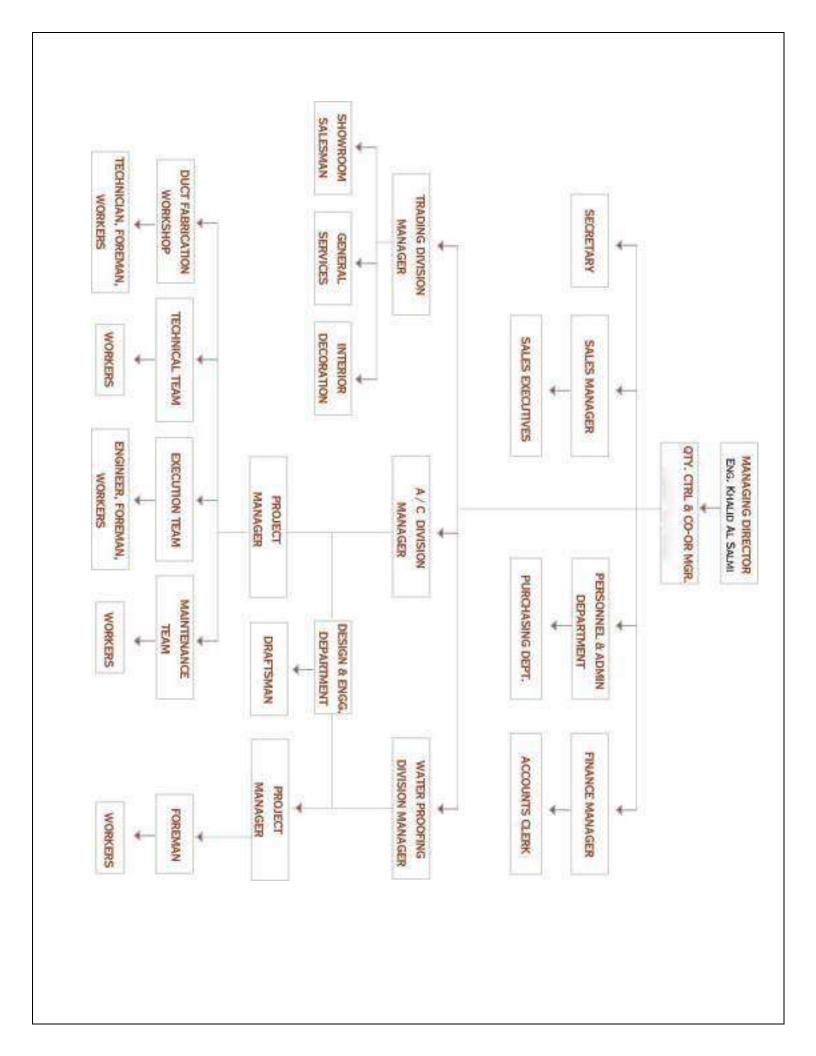

The manpower of this division is divided as follows:

#### Central A/C:

- 6 Engineers
- 2 Draftsmen
- 20 Fabricators
- 75 Installers
- 20 Insulators
- 15 Maintenance Workers

(They can be increased subject to requirement)

#### Split Unit A/c:

15 Technicians

(They can be increased, subject to requirement)

- 4 Maintenance workers
- 4 Workers For Maintenance Of Workshop

The nationality of the above workers is Egyptian, Indian, SriLankan and Nepali.

We have our workshop located on St. 51 of Salwa Industrial Area and it contains all the machinery required for Ducting, Fabrication such as lock form machines, bending machines, cutting machines, point welding machines, rolling machine. The expected production per day of this workshop is about 2 ton fabricated per day as normal capacity.