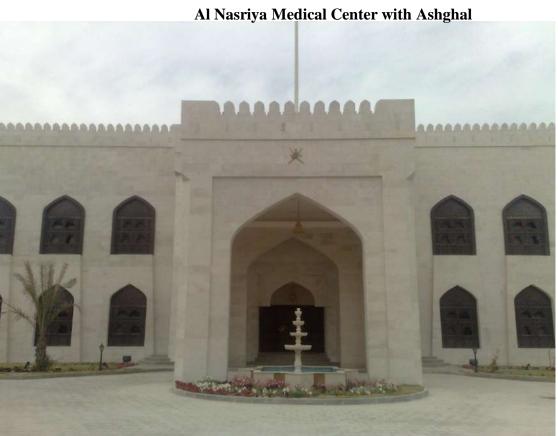

AHU's & Fan Coils Chilled Water System, chilled water system - reciprocating chillers-1200 ton ref.,

4. Al Shafallah Centre for Children with Special Needs

AHU's & Fan Coils Chilled Water System,

- 5. **Seven Pearls Residential Buildings for Sons of Al Attayia** at Al Sadd Area (G + 7 Floors ) Ducted Split system 2200 ton ref.,
- 6. **Two Residential Buildings for Shk. Naif Bin Suhim** at Al Sadd Area (B + G + 7 Floors) Duct Spilt System,
- 7. New Healthy Centre & Emergency Centre for Ashghal at Al Gharafa Area ( 2 Building + External Blgs. ) Package Unit System,
- 8. **Residential Building for Mr. Ali Abdulla Darwish** at Al Mansoura Area (G + 7 Floors + Pent House) Duct Spilt System,
- 9. Two Kindergaten School (Ashghal)